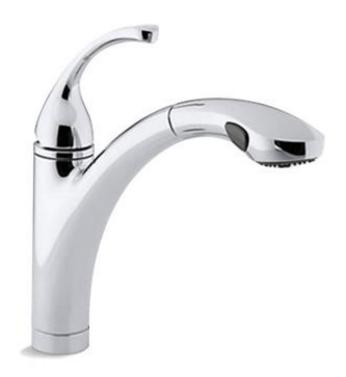

Brand: KOHLER

Name: FORTE sink faucet with 2-function pull

out spray head

Item Code: K10433T-B4-CP

Designer:

Color / Finish: Polished Chrome Dimensions: 275 mm Height

257 mm Spout Projection

## Product info:

- Single lever Kitchen Faucet w/ pulldown spray
- Includes: spout, valve, aerator, handle, supplies, connector, pull-down spray