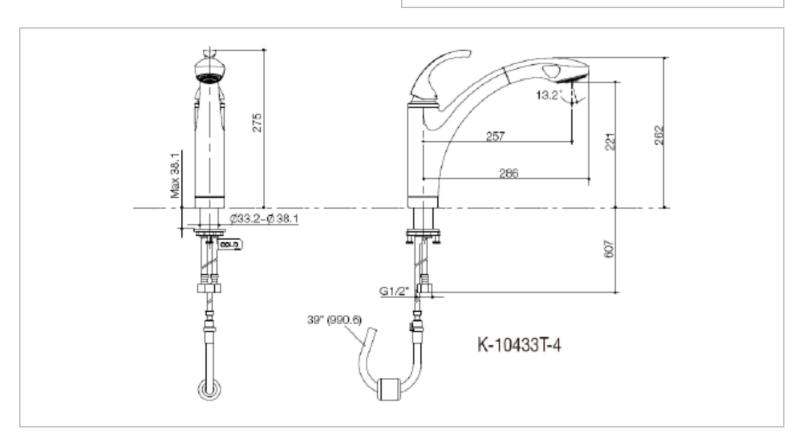

Brand: KOHLER

Name: FORTE sink faucet with 2-function pull

out spray head

Item Code: K10433T-B4-CP

Designer:

Color / Finish: Polished Chrome Dimensions: 275 mm Height

257 mm Spout Projection