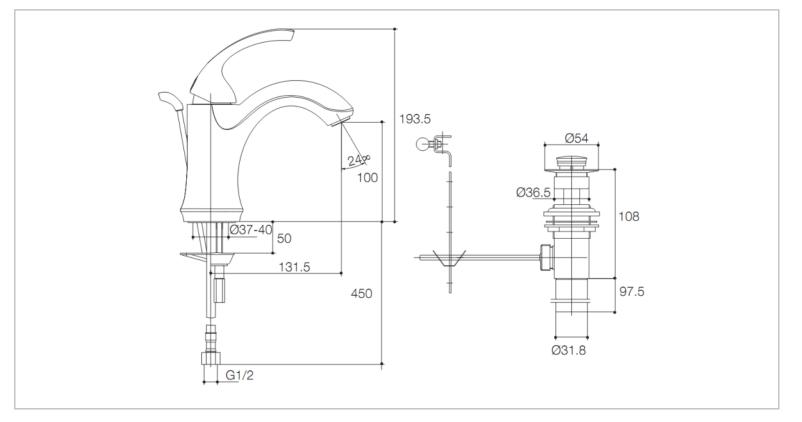

## Brand :

| Name :      | Forte Single hole lavatory faucet |
|-------------|-----------------------------------|
| Item Code : | K-10215T-4-PGD                    |
| Designer :  |                                   |

KOHLER

Color / Finish: Dimensions : Polished Gold 131.5 mm Spout Reach 100 mm Spout Height

## Product info:

- Single Hole
- Lavatory Faucet
- Handle: Metal
- Includes: Spout, handle, aerator, valve, pop-up drain with tailpiece, supplies, connection assy

Flushing of pipe must be done before fittings are installed. Failure to do so voids the warranty.