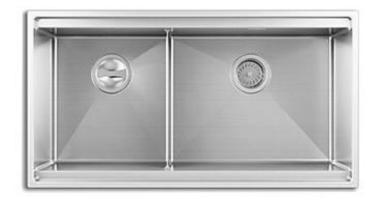

Brand: KOHLER

Name: Moraine Kitchen Stainless Sinks

Item Code: 72913T-P-NA

Designer:

Color / Finish: Stainless Steel

Dimensions: 838 x 450 x 228 mm

Undermount

• Kitchen Stainless Sinks