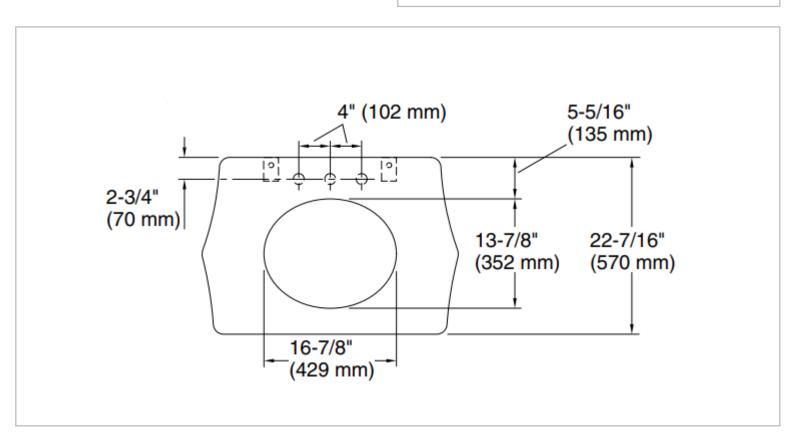

## KALLISTA.

Brand: KALLISTA, USA

Name : Script Console Tabletop

Item Code: P74243-00-BWM

Designer:

Color / Finish: Berring White Marble

Dimensions: 570 mm Height

Console Tabletop

Top is cut from a single piece of marble

Requires Table leg and Under-mount basin

Flushing of pipe must be done before fittings are installed. Failure to do so voids the warranty. Follow cleaning instructions and avoid using any harmful chemicals.