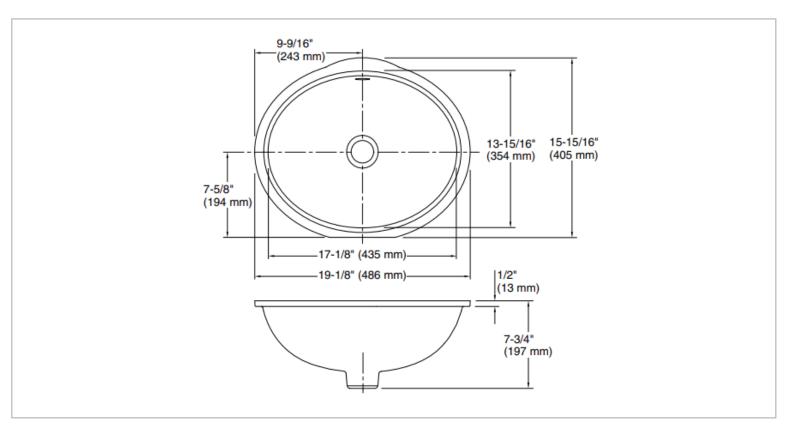

## KALLISTA<sub>®</sub>

Brand: KALLISTA, USA

Name: Script Under-mount basin, soft oval

with overflow, glazed

Item Code: P74241-WO-0

Designer:

Color / Finish: White

Dimensions: 405 x 486 x 197 mm

## Product info:

· Under-mount basin

Soft oval

· With Overflow, glazed

• Requires Table leg and Tabletop

Flushing of pipe must be done before fittings are installed. Failure to do so voids the warranty. Follow cleaning instructions and avoid using any harmful chemicals.