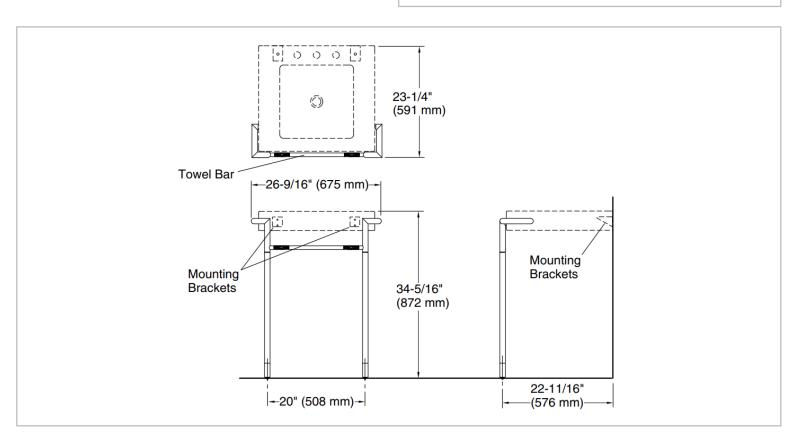

## KALLISTA.

Brand: KALLISTA

Name: Pinna Paletta Console table legs with

**Towel Bar** 

Item Code: P74216-ADW-AD

Designer: Laura Kirar

Color / Finish: Antique Nickel Silver Dimensions: 872 x 675 x 508 mm