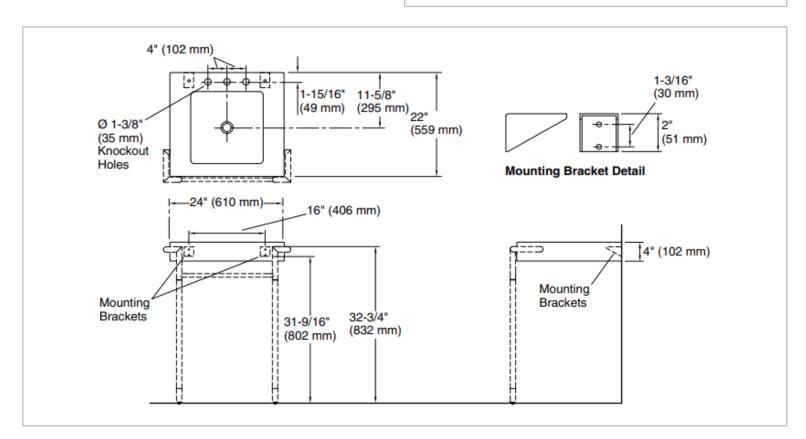

## Product info:

- Console Tabletop
- Top is cut from a single piece of marble / limestone
- Top features knockout holes for an 8" (203 mm) widespread or single-control basin set
- Requires console table legs with handtowel