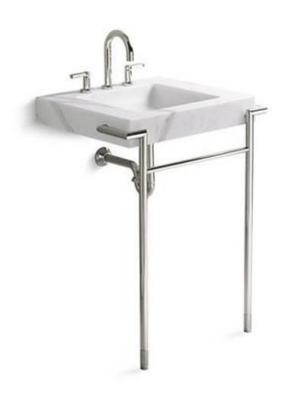

## KALLISTA.

Brand: KALLISTA, USA

Name: Vir Stil Console Tabletop

Item Code: P74206-00-KL

Designer: Laura Kirar

Color / Finish: Calacatta Borgini

Dimensions: (See data drawing below for

dimensions)

## Product info:

- Console Tabletop
- Top is cut from a single piece of marble / limestone
- Top features knockout holes for an 8" (203 mm) widespread or single-control basin set
- Requires console table legs with handtowel