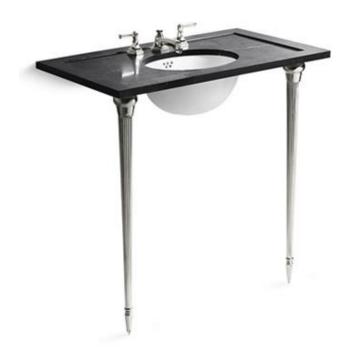

## KALLISTA.

Brand: KALLISTA, USA

Name: For Town Console Tabletop

Item Code: P74000-00-NM

Designer:

Color / Finish: Nero Marquina Dimensions: 914 x 559 mm

## Product info:

Console Tabletop

Solid brass leg construction for durability and reliability

 Console top features precut knock-out holes for a widespread or single control basin set

Flushing of pipe must be done before fittings are installed. Failure to do so voids the warranty. Follow cleaning instructions and avoid using any harmful chemicals.