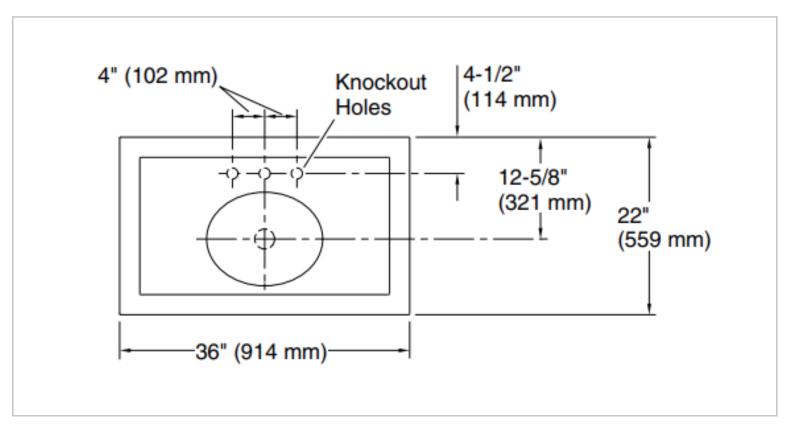

## Product info:

Console Tabletop

Solid brass leg construction for durability and reliability

 Console top features precut knock-out holes for a widespread or single control basin set

Flushing of pipe must be done before fittings are installed. Failure to do so voids the warranty. Follow cleaning instructions and avoid using any harmful chemicals.