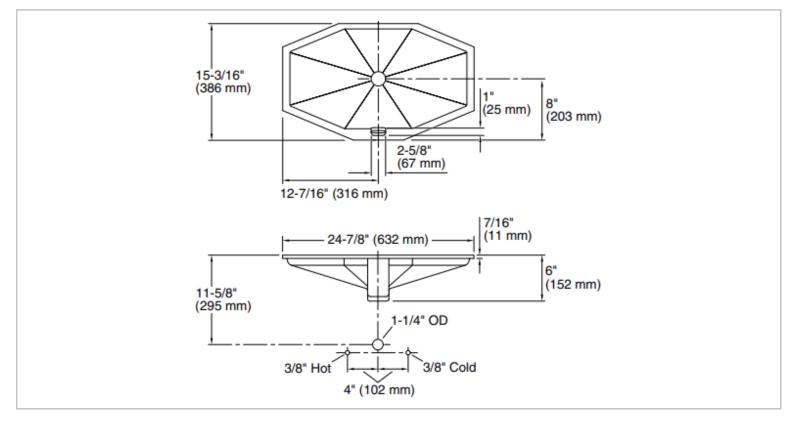

| Brand :                         | KALLISTA                                    |
|---------------------------------|---------------------------------------------|
| Name :<br>Item Code :           | Under-mount basin with overflow P72044-WO-0 |
| Designer :                      | Bill Sofield                                |
| Color / Finish:<br>Dimensions : | Brushed Nickel<br>632 x 295 x 386 mm        |