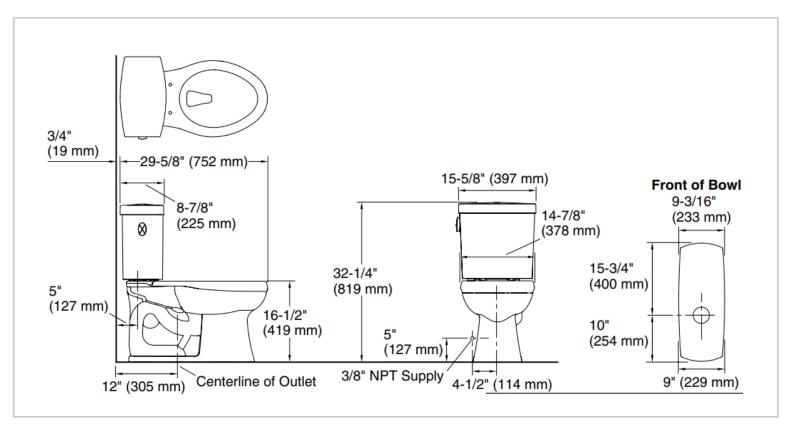

## KALLISTA.

Brand: KALLISTA, USA

Name: Two-piece high efficiency toilet, less

seat

Item Code: P70330-00-0
Designer: Barbara Barry

Color / Finish: White

Dimensions: (See data drawing below for

dimensions)

All information is for reference only. Installation shall always be based on the specs provided with actual delivered items.

For more info, visit www.sanitecph.com