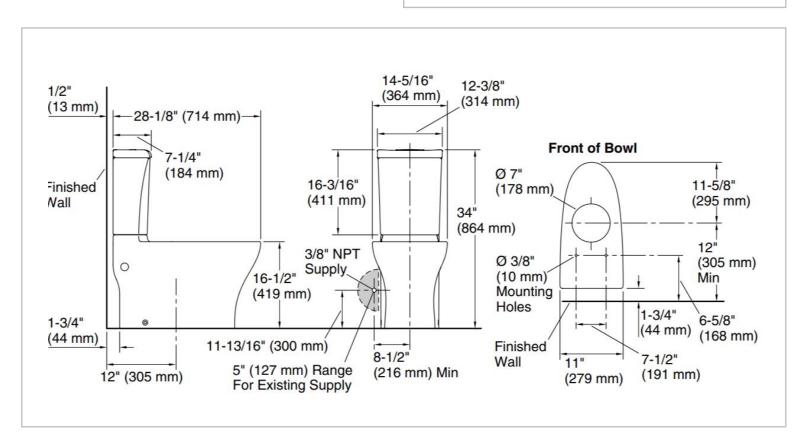

## KALLISTA.

Brand: KALLISTA

Name: Plie Two-Piece Toilet

Item Code: P70310-00-0

Designer:

Color / Finish: White

Dimensions: (See data drawing below for

dimensions)