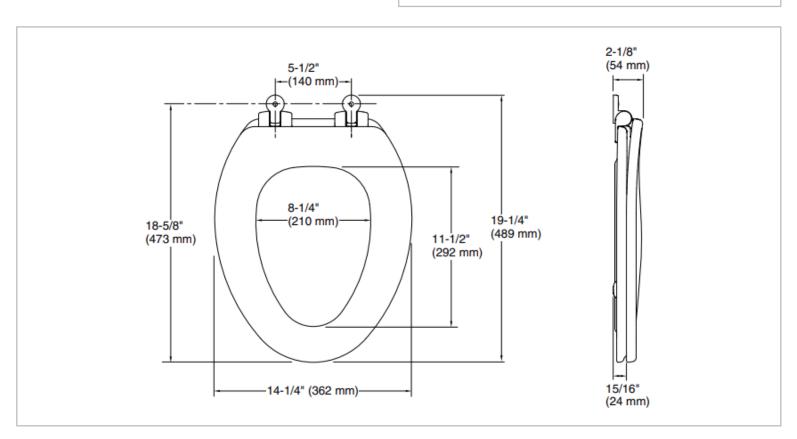

Brand: KALLISTA, USA

Name: Classic toilet seat, Elongated in

**Brushed Nickel Trim** 

Item Code: P70303-AG-0

Designer:

Color / Finish: White

Dimensions: 489 x 362 x 54 mm