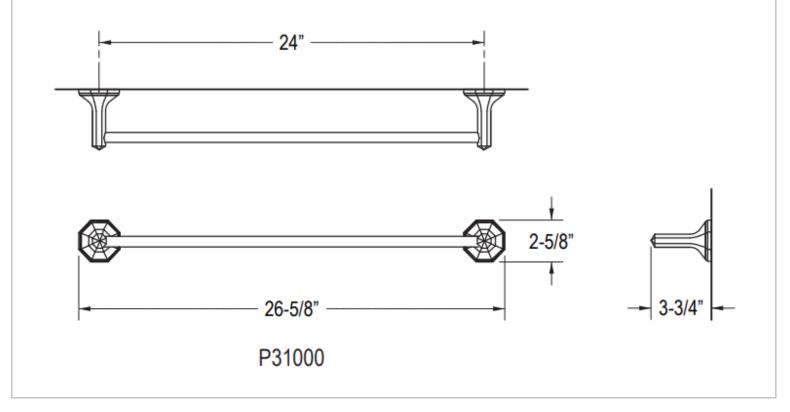

## KALLISTA.

| North | Brand :<br>Name :<br>Item Code :                                                                        | KALLISTA,USA<br>For Town Towel Bar<br>P31000-00-AD          |
|-------|---------------------------------------------------------------------------------------------------------|-------------------------------------------------------------|
|       | Designer :<br>Color / Finish:<br>Dimensions :                                                           | Nickel Silver<br>(See data drawing below for<br>dimensions) |
|       | <ul><li>Product info:</li><li>Towel Bar</li><li>Brass Construction</li><li>Concealed Mounting</li></ul> |                                                             |
|       |                                                                                                         |                                                             |
|       |                                                                                                         |                                                             |