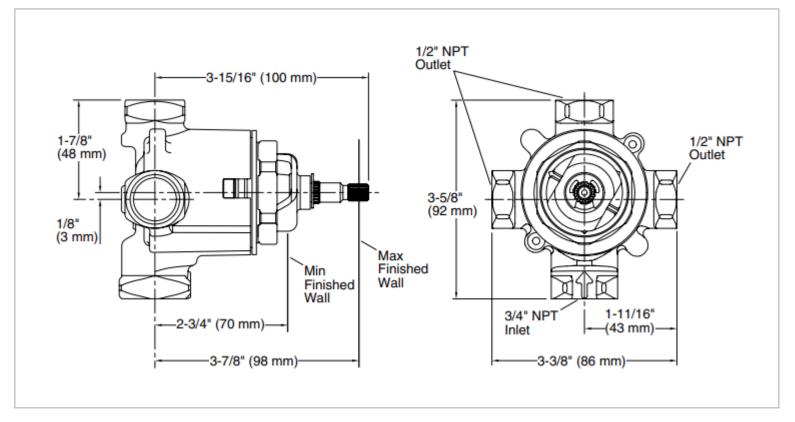

## KALLISTA.

| Brand :                       | KALLISTA,USA                                     |
|-------------------------------|--------------------------------------------------|
| Name :<br>Item Code :         | 2 or 3 way rough -in transfer valve P29513-00-NA |
| item code :                   | 123313-00-NA                                     |
| Designer :                    |                                                  |
| Color / Finish:               | -                                                |
| Dimoncions ·                  | (See data drawing below for                      |
|                               | 0                                                |
| Dimensions :<br>Product info: | dimensions)                                      |
|                               | dimensions)                                      |
| Product info:                 | dimensions)                                      |
| Product info:                 | dimensions)                                      |
| Product info:                 | dimensions)                                      |