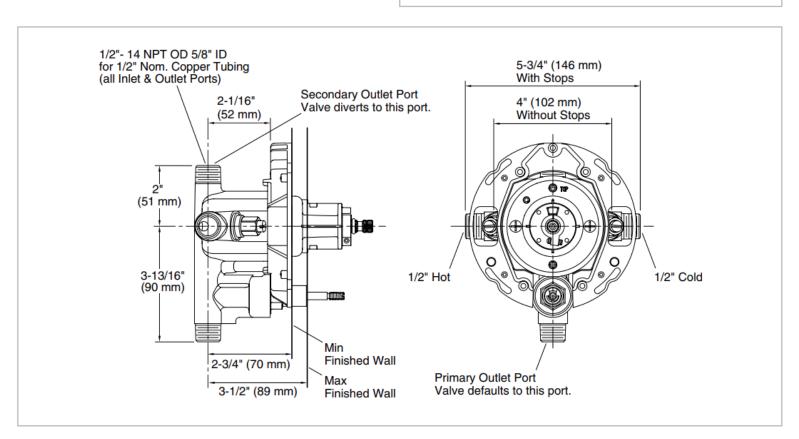

## KALLISTA.

Brand: KALLISTA

Name: Rough -in pressure balance

Item Code: P29305-00-NA

Designer:

Color / Finish: N/A

Dimensions: (See data drawing below for

dimensions)

## Product info:

Rough in pressure balance

 5.0 gal/min (18.9 l/min) maximum flow rate at 45 psi (310.3 kPa)

Brass valve body

Flushing of pipe must be done before fittings are installed. Failure to do so voids the warranty. Follow cleaning instructions and avoid using any harmful chemicals.