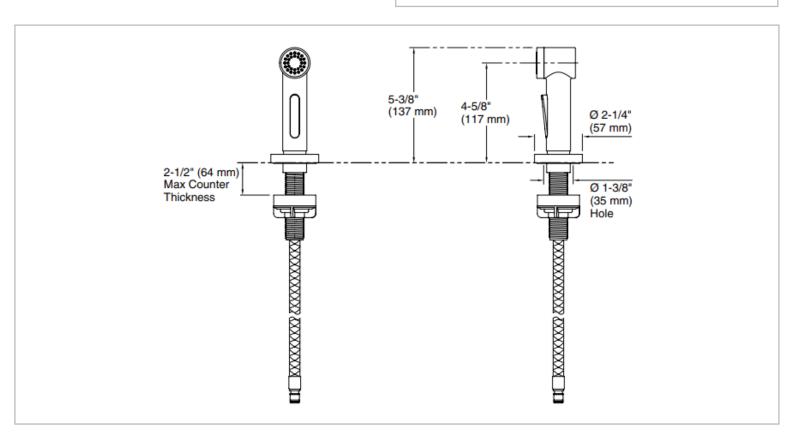

## Product info:

- Single-function spray
- One touch spray actuation
- Solid brass construction for durability and reliability
- Easy to clean spray face resists mineral buildup
- · Ball joint technology for ease of movement
- Greater thread allows product to be used with up to 2-1/2" (64 mm) countertop material