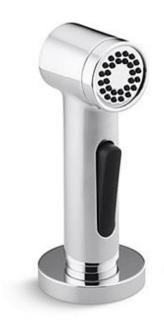

## KALLISTA.

Brand : KALLISTA,USA

Name : One Sidespray

Item Code : P25210-00-CP

Designer:

Color / Finish: Chrome

Dimensions: 137 mm height

## Product info:

- Single-function spray
- One touch spray actuation
- Solid brass construction for durability and reliability
- Easy to clean spray face resists mineral buildup
- · Ball joint technology for ease of movement
- Greater thread allows product to be used with up to 2-1/2" (64 mm) countertop material