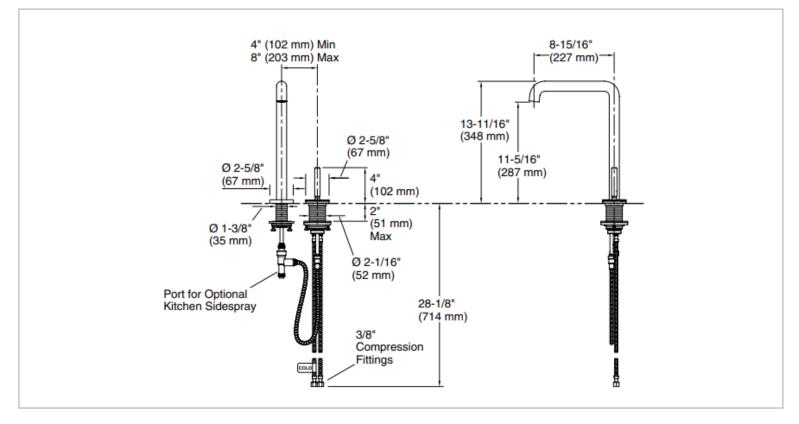

## KALLISTA.

Brand :

Name : Item Code : KALLISTA,USA One Kitchen Faucet P25201-00-GN

## Designer :

Color / Finish: Gun metal Dimensions : 227 x 348 x 203 mm

## Product info:

- Kitchen Faucet
- Solid brass construction for durability and reliability
- 1.8 gal/min (6.8 l/min) flow rate

Add-ons sold separately:

- Flexible hose
- Angle valve

Flushing of pipe must be done before fittings are installed. Failure to do so voids the warranty.