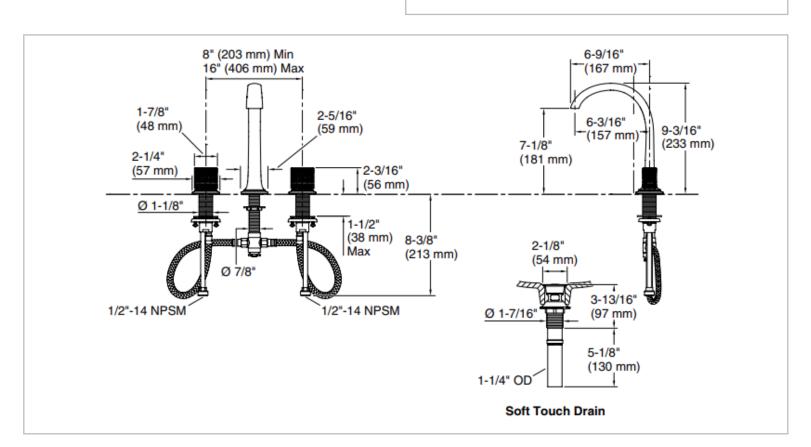

## KALLISTA

Brand: KALLISTA, USA

Name: Script Decorative sink faucet, White

porcelain knob handles Arch spout,

Item Code: P25057-CMC-CP

Designer:

Color / Finish: Polished Chrome

Dimensions: (See data drawing below for

dimensions)