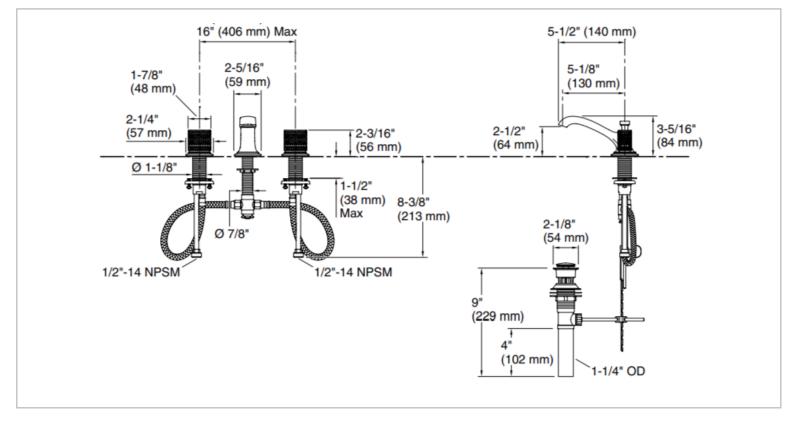

## KALLISTA.

| Brand :                         | KALLISTA,USA                                                         |
|---------------------------------|----------------------------------------------------------------------|
| Name :                          | Script Sink faucet, low spout, matte<br>black porcelain knob handles |
| Item Code :                     | P25056-CMB-CP                                                        |
| Designer :                      |                                                                      |
| Color / Finish:<br>Dimensions : | Polished Chrome<br>(See data drawing below for<br>dimensions)        |
|                                 |                                                                      |

## Product info:

- Sink Faucet
- Low Spout
- Matter Black Porcelain Knob Handles
- Solid metal construction for durability and reliability
- 1.2 gal/min (4.5 l/min) maximum flow rate

Flushing of pipe must be done before fittings are installed. Failure to do so voids the warranty.