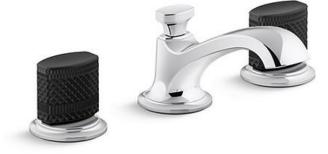

## KALLISTA.

| Brand :                         | KALLISTA,USA                                                         |
|---------------------------------|----------------------------------------------------------------------|
| Name :                          | Script Sink faucet, low spout, matte<br>black porcelain knob handles |
| Item Code :                     | P25056-CMB-CP                                                        |
| Designer :                      |                                                                      |
| Color / Finish:<br>Dimensions : | Polished Chrome<br>(See data drawing below for<br>dimensions)        |
|                                 |                                                                      |

## Product info:

- Sink Faucet
- Low Spout
- Matter Black Porcelain Knob Handles
- Solid metal construction for durability and reliability
- 1.2 gal/min (4.5 l/min) maximum flow rate

Flushing of pipe must be done before fittings are installed. Failure to do so voids the warranty.