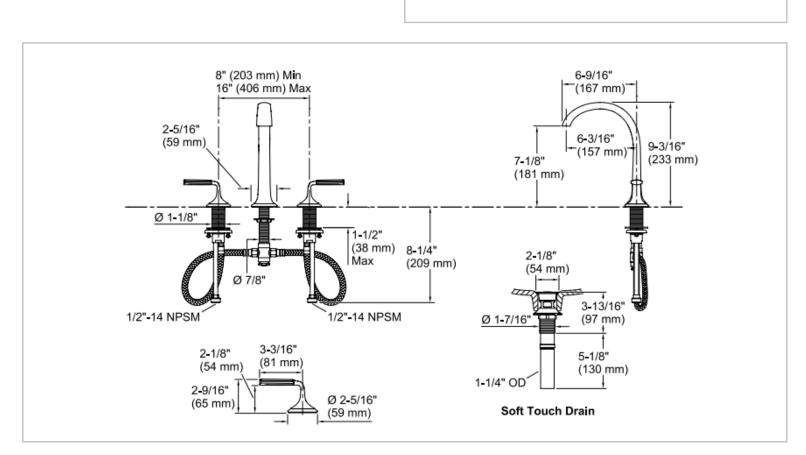

## KALLISTA.

Brand: KALLISTA, USA

Name : Script Decorative sink faucet, spring

rain enamel lever handles arch spout,

Item Code: P25055-SPR-AD

Designer:

Color / Finish: Nickel Silver

Dimensions: (See data drawing below for

dimensions)

## Product info:

· Decorative sink faucet

- · Spring rain Enamel lever handles
- Arch spout
- Solid metal construction for durability and reliability
- 1.2 gal/min (4.5 l/min) maximum flow rate