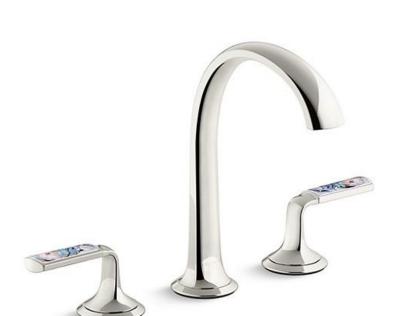

## KALLISTA.

Brand: KALLISTA, USA

Name : Script Decorative sink faucet, spring

rain enamel lever handles arch spout,

Item Code: P25055-SPR-AD

Designer:

Color / Finish: Nickel Silver

Dimensions: (See data drawing below for

## Product info:

· Decorative sink faucet

- · Spring rain Enamel lever handles
- Arch spout
- Solid metal construction for durability and reliability
- 1.2 gal/min (4.5 l/min) maximum flow rate