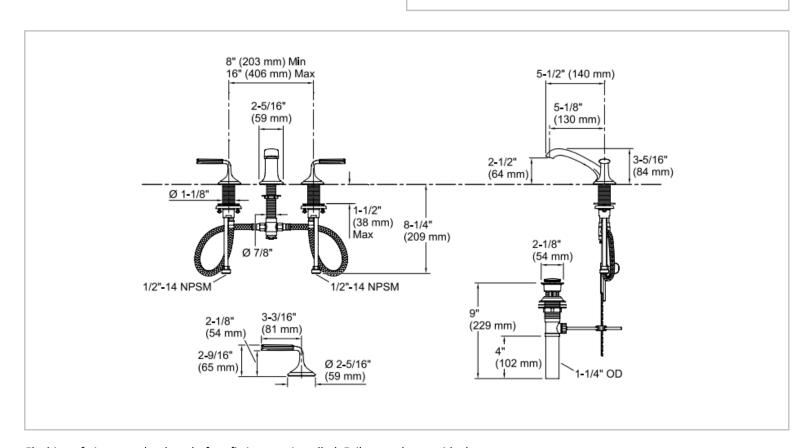

Dimensions: (See data drawing below for

dimensions)

· Decorative Sink Faucet

Celeste blue wave enamel lever handles

Low spout

Solid metal construction for durability and reliability

• 1.2 gal/min (4.5 l/min) maximum flow rate

Two-handle, widespread lavatory faucet for 8" (203 mm) - 16" (406 mm) centers

Add-ons sold separately:

· Flexible hose

· Angle valve

Flushing of pipe must be done before fittings are installed. Failure to do so voids the warranty. Follow cleaning instructions and avoid using any harmful chemicals.