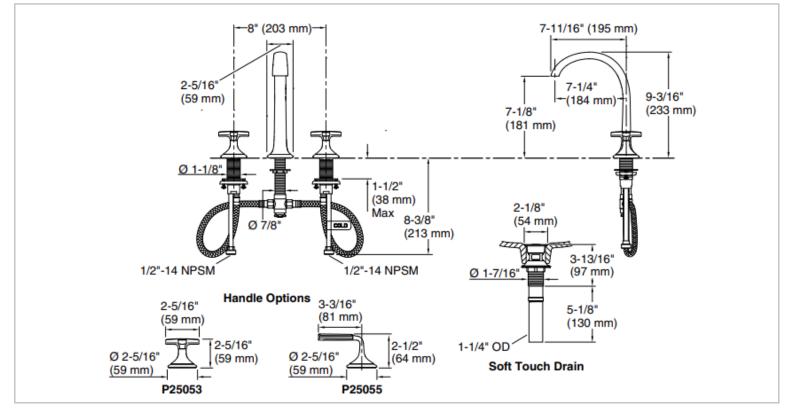

## KALLISTA.

| Brand :                         | KALLISTA, USA                                                                       |
|---------------------------------|-------------------------------------------------------------------------------------|
| Name :                          | Script Decorative sink faucet, arch spout, celeste blue ripple enamel lever handles |
| Item Code :                     | P25053-CBR-AD                                                                       |
| Designer :                      |                                                                                     |
| Color / Finish:<br>Dimensions : | Nickel Silver<br>(See data drawing below for<br>dimensions)                         |
|                                 |                                                                                     |

Product info:

- Decorative sink faucet
- Arch spout
- Celeste blue ripple enamel Lever handles
- Solid metal construction for durability and reliability
- 1.2 gal/min (4.5 l/min) maximum flow rate

Add-ons to be sold separately: