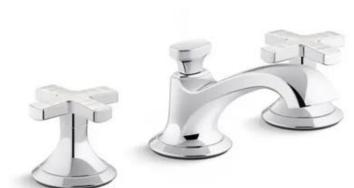

## KALLISTA.

Brand: KALLISTA, USA

Name: Script Decorative sink faucet, low

spout, frost ripple enamel cross

handles

Item Code: P25052-FRP-CP

Designer:

Color / Finish: Polished Chrome Dimensions: 233 x 87 x 59 mm

## Product info:

- Decorative sink faucet
- Low Spout
- Frost Ripple Enamel Cross handles
- · Solid metal construction for durability and reliability
- 1.2 gal/min (4.5 l/min) maximum flow rate

Add-ons to be sold separately: