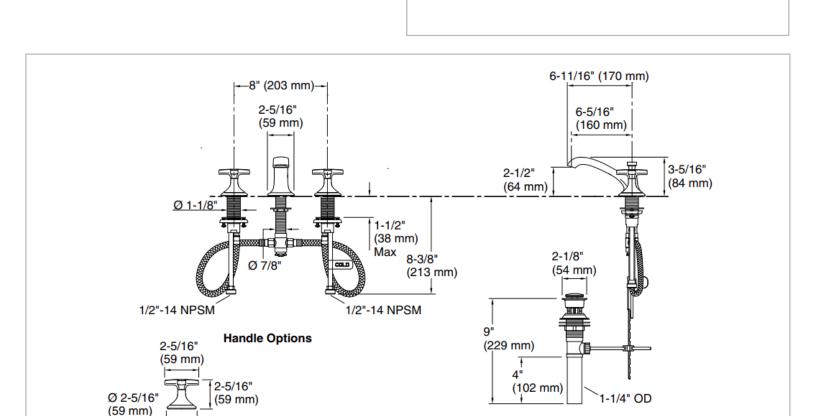

## KALLISTA.

Brand: KALLISTA, USA

Name: Script Decorative sink faucet, low

spout, frost ripple enamel cross

handles

Item Code: P25052-FRP-CP

Designer:

Color / Finish: Polished Chrome Dimensions: 233 x 87 x 59 mm

## Product info:

- Decorative sink faucet
- Low Spout
- Frost Ripple Enamel Cross handles
- · Solid metal construction for durability and reliability
- 1.2 gal/min (4.5 l/min) maximum flow rate

Add-ons to be sold separately: