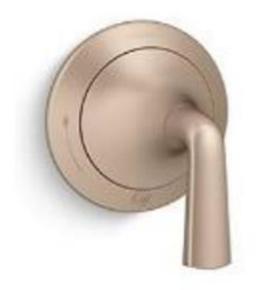

## KALLISTA.

Brand: KALLISTA, USA

Name: Script Transfer valve, Lever handle

Item Code: P25024-LV-BCH

Designer:

Color / Finish: Blush Bronze
Dimensions: 106 x 74 x 85 mm

## Product info:

- Transfer valve
- Lever handle
- Solid metal construction for durability and reliability
- · Allows bather to direct water flow
- Pairs with a 2- or 3-way transfer valve configuration