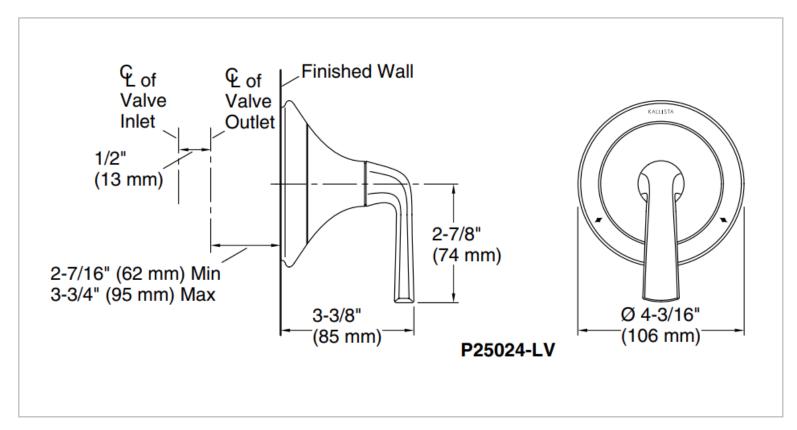

## KALLISTA.

Brand: KALLISTA, USA

Name: Script Transfer valve, Lever handle

Item Code: P25024-LV-BCH

Designer:

Color / Finish: Blush Bronze
Dimensions: 106 x 74 x 85 mm