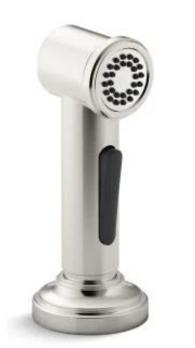

## KALLISTA.

Brand : Name : Item Code : KALLISTA, USA Quincy Side spray P25010-00-AG

## Designer :

Color / Finish: Chrome Dimensions : 162 x 341 x 68 mm

## Product info:

- Single-function spray
- Solid brass construction for durability and reliability
- Easy to clean spray face resists mineral buildup
- Ball joint technology for ease of movement
- Securely snaps back into escutcheon when not in use
- Easily connects to Quincy deck-mounted bridge faucet