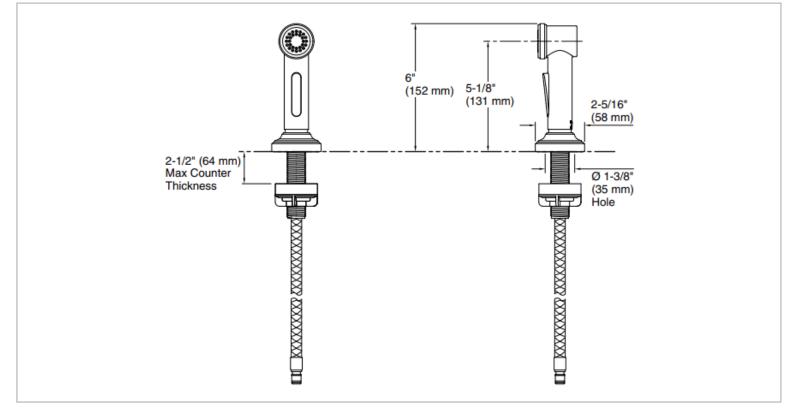

## KALLISTA.

Brand : Name : Item Code : KALLISTA, USA Quincy Side spray P25010-00-AG

## Designer :

Color / Finish: Chrome Dimensions : 162 x 341 x 68 mm

## Product info:

- Single-function spray
- Solid brass construction for durability and reliability
- Easy to clean spray face resists mineral buildup
- Ball joint technology for ease of movement
- Securely snaps back into escutcheon when not in use
- Easily connects to Quincy deck-mounted bridge faucet



Flushing of pipe must be done before fittings are installed. Failure to do so voids the warranty.

Follow cleaning instructions and avoid using any harmful chemicals.

All information is for reference only. Installation shall always be based on the specs provided with actual delivered items. For more info, visit **www.sanitecph.com**