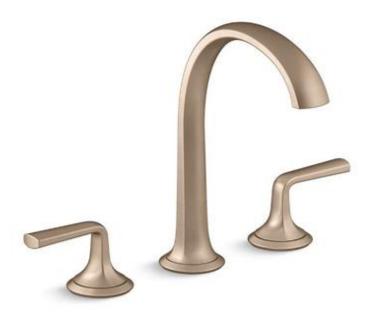

## KALLISTA

Brand: KALLISTA, USA

Name: Script Sink faucet, arch spout, lever

handles

Item Code: P25007-LV-BCH

Designer:

Color / Finish: Blush Bronze

Dimensions: (See data drawing below for

## Product info:

- Sink Faucet
- Arch spout
- Lever handles
- Solid metal construction for durability and reliability
- 1.2 gal/min (4.5 l/min) maximum flow rate