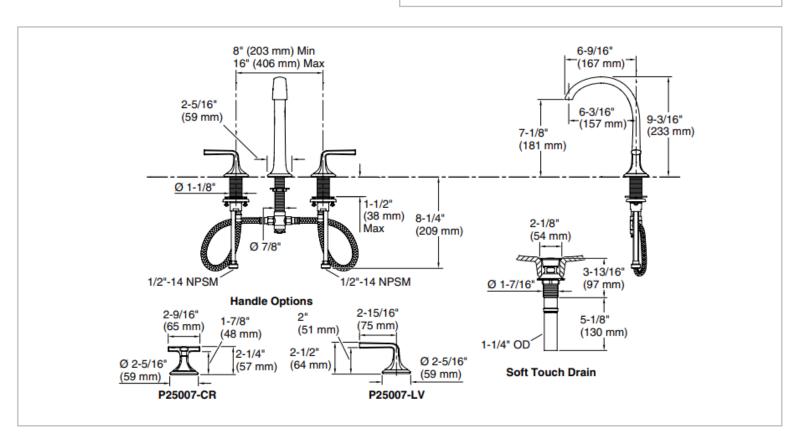

## KALLISTA



Brand: KALLISTA, USA

Name: Script Sink faucet, arch spout, lever

handles

Item Code: P25007-LV-BCH

Designer:

Color / Finish: Blush Bronze

Dimensions: (See data drawing below for

dimensions)

## Product info:

- Sink Faucet
- Arch spout
- Lever handles
- Solid metal construction for durability and reliability
- 1.2 gal/min (4.5 l/min) maximum flow rate

## Add-ons sold separately:

- Flexible Hose
- · Angle Valves



Flushing of pipe must be done before fittings are installed. Failure to do so voids the warranty. Follow cleaning instructions and avoid using any harmful chemicals.

All information is for reference only. Installation shall always be based on the specs provided with actual delivered items.

For more info, visit www.sanitecph.com