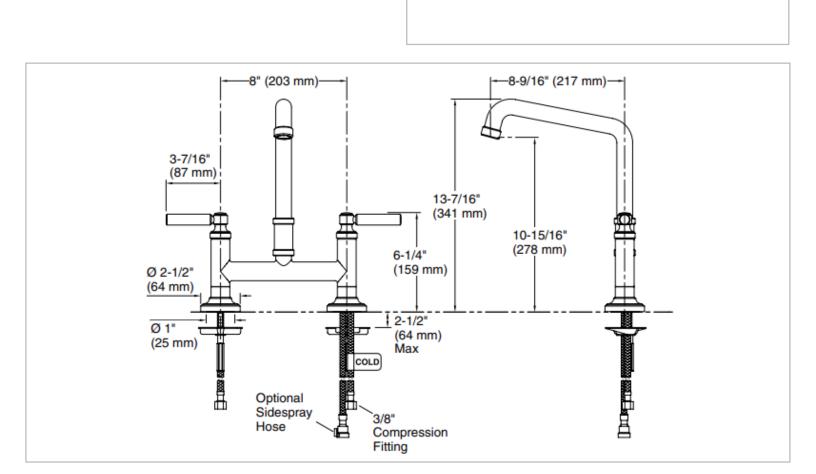

## KALLISTA.

Brand : KALLISTA, USA

Name: Quincy Deck-Mount Bridge Faucet,

Lever handles

Item Code: P25001-00-AG

Designer:

Color / Finish: Brushed Nickel Dimensions: 203 x 341 mm