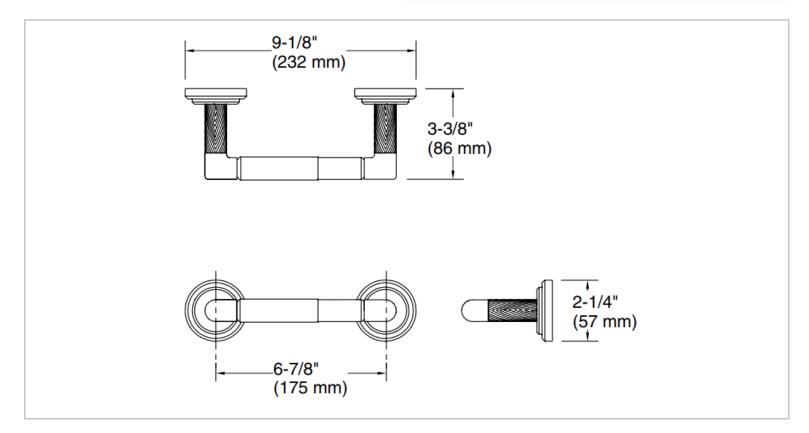

## KALLISTA.

Brand: KALLISTA

Name : Pinna Paletta Toilet Paper Holder

Item Code: P24939-ADW-AD

Designer: Laura Kirar

Color / Finish: Nickel Silver

Dimensions: 175 x 57 x 232 x 86 mm