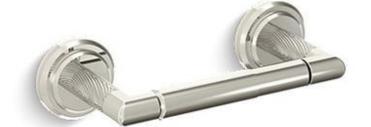

## KALLISTA.

Brand: KALLISTA

Name : Pinna Paletta Toilet Paper Holder

Item Code: P24939-ADW-AD

Designer: Laura Kirar

Color / Finish: Nickel Silver

Dimensions: 175 x 57 x 232 x 86 mm

## Product info:

- Toilet Paper Holder
- · Solid brass construction for durability and reliability

Flushing of pipe must be done before fittings are installed. Failure to do so voids the warranty. Follow cleaning instructions and avoid using any harmful chemicals.