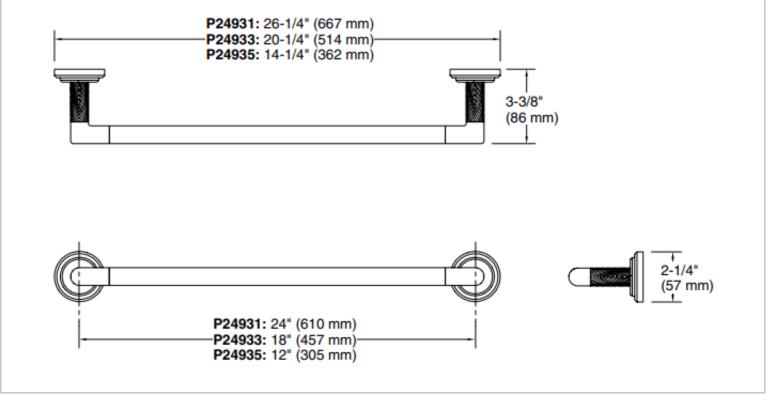

## KALLISTA.

| Brand :               | KALLISTA                                  |
|-----------------------|-------------------------------------------|
| Name :<br>Item Code : | Pinna Paletta Hand Towel<br>P24935-ADW-AD |
| Designer :            | Laura Kirar                               |
|                       |                                           |

## Product info:

- Hand Towel
- Solid brass construction for durability and reliability

Flushing of pipe must be done before fittings are installed. Failure to do so voids the warranty.

Follow cleaning instructions and avoid using any harmful chemicals.