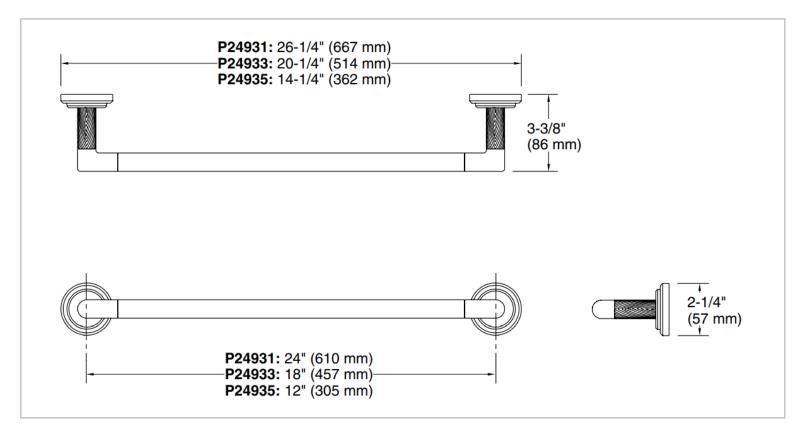

## KALLISTA®

Brand: KALLISTA

Name : Pinna Paletta Towel Bar 24"

Item Code: P24931-ADW-AD

Designer: Laura Kirar

Color / Finish: Nickel Silver

Dimensions: 667 x 86 x 57 x 610 mm