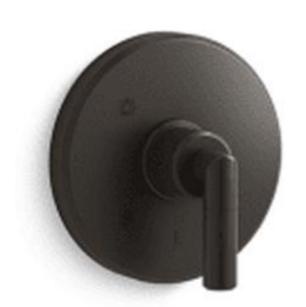

## KALLISTA.

| Brand :                         | KALLISTA,USA                                        |
|---------------------------------|-----------------------------------------------------|
| Name :                          | Pure Paletta Pressure balance trim,<br>lever handle |
| Item Code :                     | P24918-LV-BZ                                        |
| Designer :                      | Laura Kirar                                         |
| Color / Finish:<br>Dimensions : | Antique bronze<br>154 x 86 x 73 mm                  |

Product info:

- Pressure balance trim
- Lever handle
- High-quality solid brass construction for durability and reliability
- Maintains water temperature within +/-3 degrees Fahrenheit
- Features a high-temperature-limit stop to help prevent scalding
- Requires Rough in pressure balance