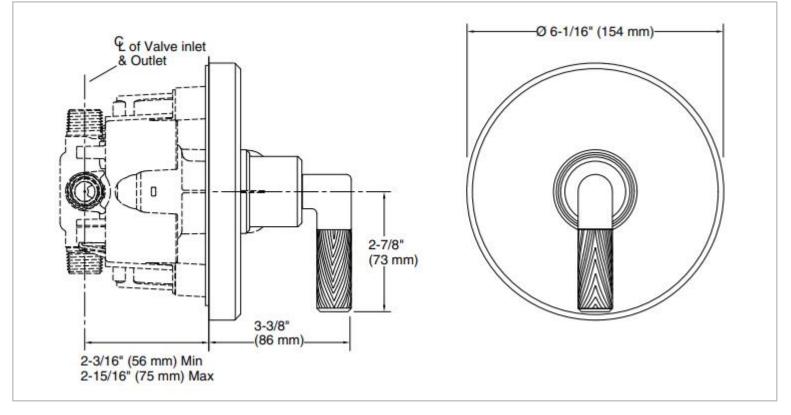

## KALLISTA.

| Brand :                         | KALLISTA,USA                                        |
|---------------------------------|-----------------------------------------------------|
| Name :                          | Pure Paletta Pressure balance trim,<br>lever handle |
| Item Code :                     | P24918-LV-BZ                                        |
| Designer :                      | Laura Kirar                                         |
| Color / Finish:<br>Dimensions : | Antique bronze<br>154 x 86 x 73 mm                  |

Product info:

- Pressure balance trim
- Lever handle
- High-quality solid brass construction for durability and reliability
- Maintains water temperature within +/-3 degrees Fahrenheit
- Features a high-temperature-limit stop to help prevent scalding
- Requires Rough in pressure balance