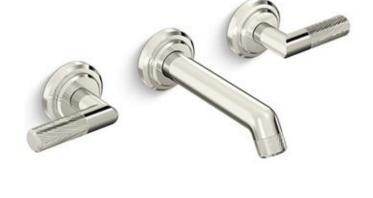

## KALLISTA.

Brand: KALLISTA, USA

Name: Pinna Paletta Wall-mount sink faucet,

Lever handles

Item Code: P24910-ADW-AD

Designer: Laura Kirar

Color / Finish: Antique Nickel Silver

Dimensions: (See data drawing below for

dimensions)

• Wall-mount sink faucet

Lever handles

Solid metal construction for durability and reliability

• 1.2 gal/min (4.5 l/min) maximum flow rate

Add-ons to be sold separately:

Flexible hose

Angle valve