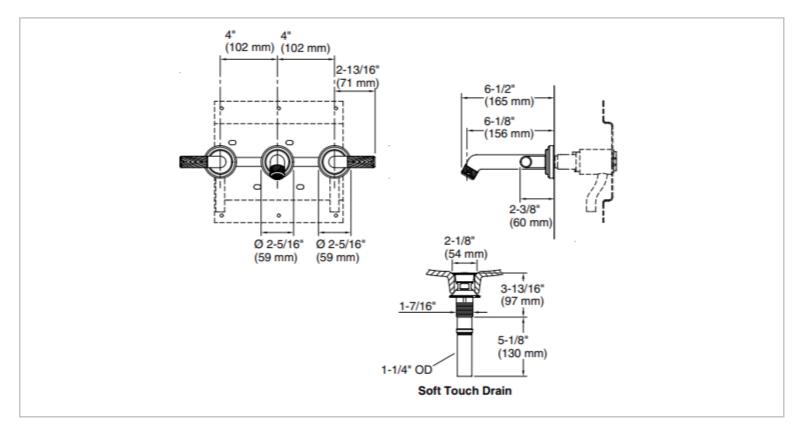

## KALLISTA.

Brand: KALLISTA, USA

Name: Pinna Paletta Wall-mount sink faucet,

Lever handles

Item Code: P24910-ADW-AD

Designer: Laura Kirar

Color / Finish: Antique Nickel Silver

Dimensions: (See data drawing below for