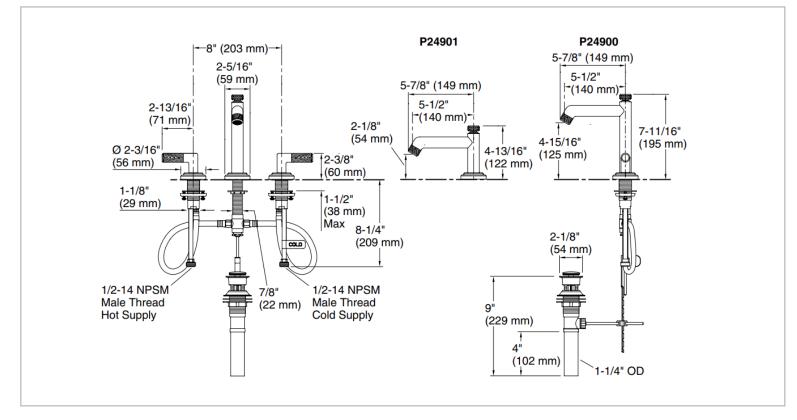

| Brand :                         | KALLISTA, USA                                              |
|---------------------------------|------------------------------------------------------------|
| Name :                          | PINNA PALETTA                                              |
|                                 | Sink faucet, tall spout, lever handle                      |
| Item Code :                     | P24900-ADW-AD                                              |
| Designer :                      | Laura Kirar                                                |
| Color / Finish:<br>Dimensions : | Antique Nickel Silver<br>(See data drawing for dimensions) |

## Product info:

- Sink faucet
- Tall spout
- Lever handle
- Solid brass construction for durability and reliability

Add-ons to be sold separately:

- Flexible Hose
- Angle Valve

Flushing of pipe must be done before fittings are installed. Failure to do so voids the warranty.