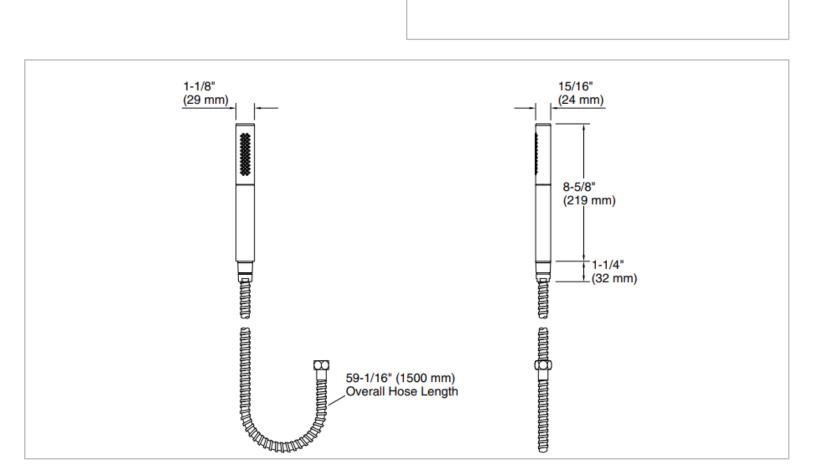

## KALLISTA.

Brand: KALLISTA, USA

Name: Script Soft modern dual hand function

hand shower

Item Code: P24761-00-BCH

Designer:

Color / Finish: Blush Bronze Dimensions: 219 mm