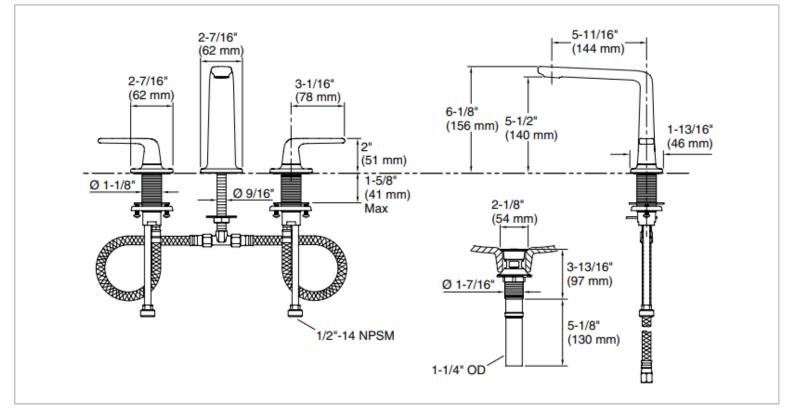

## KALLISTA.

| Brand :                        | KALLISTA                                         |
|--------------------------------|--------------------------------------------------|
| Name :                         | Per Se Sink faucet, tall spout, lever<br>handles |
| Item Code :                    | P24736-LV-AG                                     |
| Designer :                     |                                                  |
| Color / Finish:                | Brushed Nickel                                   |
| Dimensions :                   | 144 mm Spout Reach                               |
| Product info:<br>• Sink Faucet |                                                  |

- Tall spout
- Lever handles
- 1.2 gal/min (4.5 l/min) maximum flow rate
- Solid metal construction for durability and reliability

Flushing of pipe must be done before fittings are installed. Failure to do so voids the warranty.