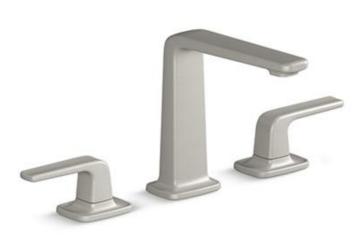

## KALLISTA.

| Brand :                        | KALLISTA                                         |
|--------------------------------|--------------------------------------------------|
| Name :                         | Per Se Sink faucet, tall spout, lever<br>handles |
| Item Code :                    | P24736-LV-AG                                     |
| Designer :                     |                                                  |
| Color / Finish:                | Brushed Nickel                                   |
| Dimensions :                   | 144 mm Spout Reach                               |
| Product info:<br>• Sink Faucet |                                                  |

- Tall spout
- Lever handles
- 1.2 gal/min (4.5 l/min) maximum flow rate
- Solid metal construction for durability and reliability

Flushing of pipe must be done before fittings are installed. Failure to do so voids the warranty.