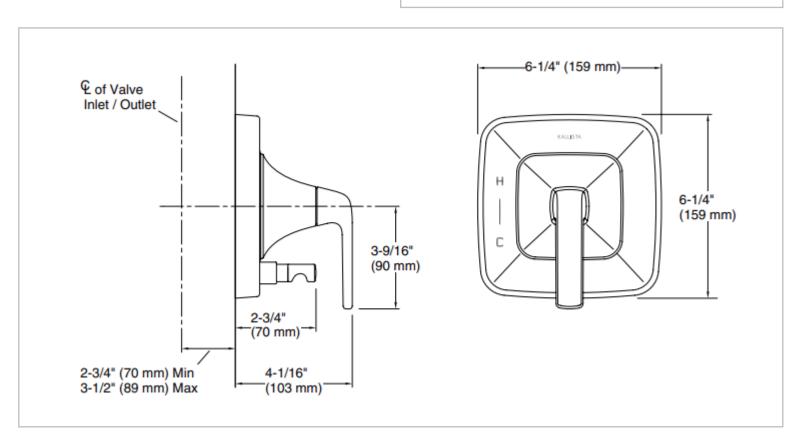

## KALLISTA.

Brand: KALLISTA

Name: Per Se Pressure balance trim with

diverter, lever handle

Item Code: P24714-LV-AG

Designer:

Color / Finish: Brushed Nickel
Dimensions: 159 x 159 x 103 mm

Product info: