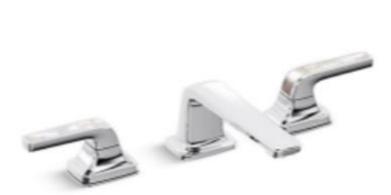

Brand: KALLISTA, USA

Per Se Decorative sink faucet, low Name:

spout, mother of pearl lever handles

Item Code: P24706-PW-CP

Designer:

Color / Finish: Polished Chrome

Dimensions: (See data drawing below for

dimensions)

• Decorative sink faucet

Low spout

Mother of pearl lever handles

Solid metal construction for durability and reliability

1.5 gal/min (5.7 l/min) maximum flow rate

(97 mm)

5-1/8" (130 mm)

Soft Touch Drain