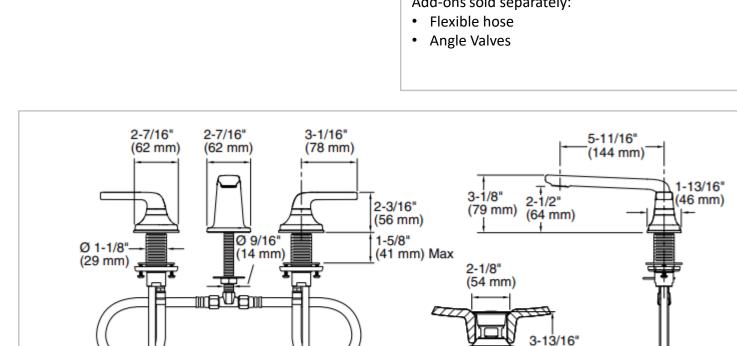

Brand: KALLISTA, USA

Per Se Decorative sink faucet, low Name:

spout, mother of pearl lever handles

Item Code: P24706-PW-CP

Designer:

Color / Finish: Polished Chrome

Dimensions: (See data drawing below for

dimensions)

• Decorative sink faucet

Low spout

Mother of pearl lever handles

Solid metal construction for durability and reliability

1.5 gal/min (5.7 l/min) maximum flow rate

(97 mm)

5-1/8" (130 mm)

Soft Touch Drain

• Includes Soft Touch drain

Add-ons sold separately:

1/2"-14 NPSM

1-7/16"

(37 mm)

Flushing of pipe must be done before fittings are installed. Failure to do so voids the warranty. Follow cleaning instructions and avoid using any harmful chemicals.