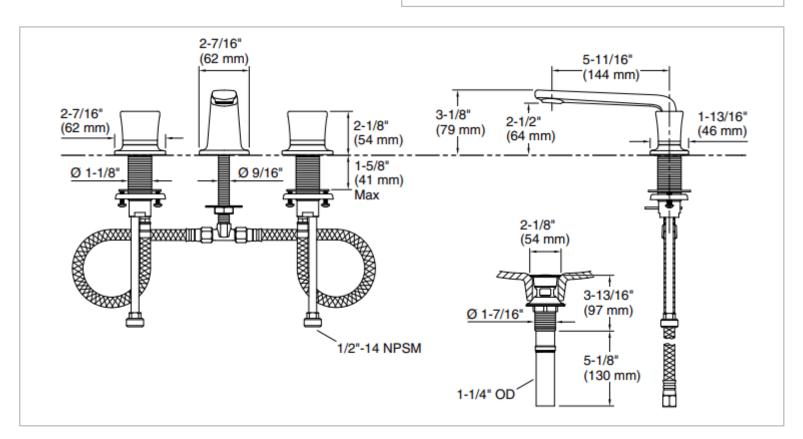

## KALLISTA.

Brand: KALLISTA, USA

Name : Per Se Sink faucet, low spout, black

crystal knob

Item Code: P24705-GF-24K

Designer:

Color / Finish: Polished Gold

Dimensions: (See data drawing below for

dimensions)

Sink Faucet

- Low spout
- Black crystal knob
- Solid metal construction for durability and reliability
- · Quarter-turn washer less ceramic disc valves
- 1.2 gal/min (4.5 l/min) maximum flow rate