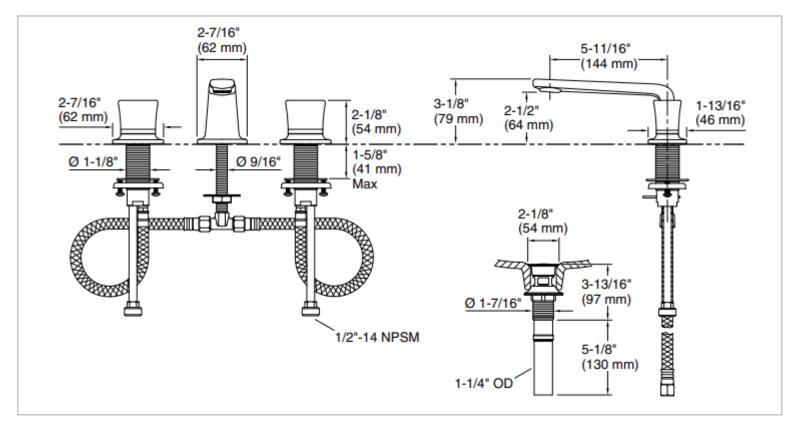

| Brand :                         | KALLISTA, USA                                               |
|---------------------------------|-------------------------------------------------------------|
| Name :                          | Per Se Sink faucet, low spout, black<br>crystal knob        |
| Item Code :                     | P24705-CB-AD                                                |
| Designer :                      |                                                             |
| Color / Finish:<br>Dimensions : | Nickel Silver<br>(See data drawing below for<br>dimensions) |
|                                 |                                                             |

## Product info:

- Sink Faucet
- Low spout
- Black crystal knob
- Solid metal construction for durability and reliability
- Quarter-turn washer less ceramic disc valves
- 1.2 gal/min (4.5 l/min) maximum flow rate