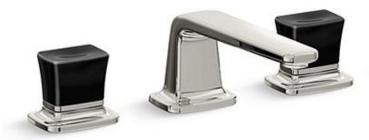

| Brand :                         | KALLISTA, USA                                               |
|---------------------------------|-------------------------------------------------------------|
| Name :                          | Per Se Sink faucet, low spout, black<br>crystal knob        |
| Item Code :                     | P24705-CB-AD                                                |
| Designer :                      |                                                             |
| Color / Finish:<br>Dimensions : | Nickel Silver<br>(See data drawing below for<br>dimensions) |
|                                 |                                                             |

## Product info:

- Sink Faucet
- Low spout
- Black crystal knob
- Solid metal construction for durability and reliability
- Quarter-turn washer less ceramic disc valves
- 1.2 gal/min (4.5 l/min) maximum flow rate