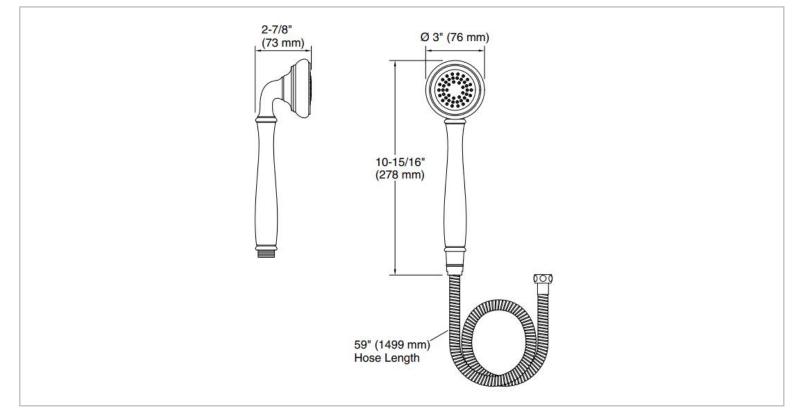

## KALLISTA.

| Brand :                         | KALLISTA,USA                                |
|---------------------------------|---------------------------------------------|
| Name :                          | Bellis Single function hand shower and hose |
| Item Code :                     | P24653-00-CP                                |
| Designer :                      |                                             |
| Color / Finish:<br>Dimensions : | Polished Chrome<br>278 x 76 x 73 mm         |

Product info:

- Single function hand shower and hose
- Solid brass construction for durability and reliability
- 1.75 gal/min (6.6 l/min) flow rate
- Single-function spray
- Easy to clean spray face resists mineral buildup