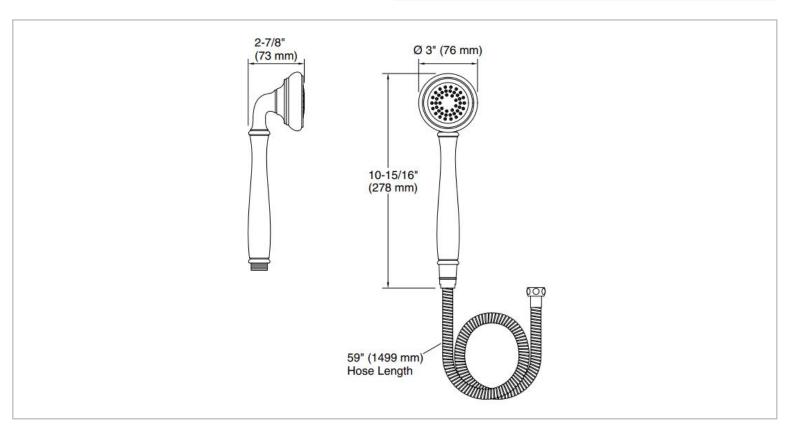

## KALLISTA.

Brand: KALLISTA, USA

Name: Bellis Single function hand shower and

hose

Item Code: P24653-00-AD

Designer:

Color / Finish: Nickel Silver
Dimensions: 278 x 76 x 73 mm

## Product info:

- · Single function hand shower and hose
- Solid brass construction for durability and reliability
- 1.75 gal/min (6.6 l/min) flow rate
- Single-function spray
- Easy to clean spray face resists mineral buildup