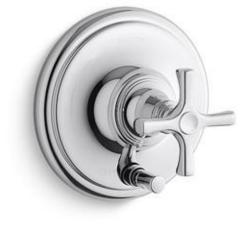

## KALLISTA.

Brand: KALLISTA, USA

Name: Bellis Pressure Balance trim with

diverter, cross handle

Item Code: P24616-CR-CP

Designer:

Color / Finish: Polished Chrome
Dimensions: 168 x 89 x 119 mm

## Product info:

- Balance Trim
- With Diverter
- · Cross handle
- Solid brass construction for durability and reliability
- Pressure-balancing technology maintains water temperature within +/- 3 degrees Fahrenheit
- High-temperature limit stop helps eliminate scalding