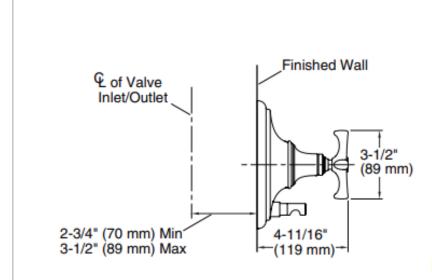

## KALLISTA.

Brand: KALLISTA, USA

Name: Bellis Pressure Balance trim with

diverter, cross handle

Item Code: P24616-CR-CP

Designer:

Color / Finish: Polished Chrome
Dimensions: 168 x 89 x 119 mm