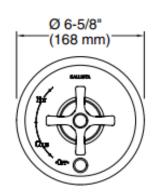

## KALLISTA.

Brand: KALLISTA, USA

Name: Bellis Pressure Balance trim with

diverter, cross handle

Item Code: P24616-CR-CP

Designer:

Color / Finish: Polished Chrome
Dimensions: 168 x 89 x 119 mm

## Product info:

- Balance Trim
- With Diverter
- · Cross handle
- Solid brass construction for durability and reliability
- Pressure-balancing technology maintains water temperature within +/- 3 degrees Fahrenheit
- High-temperature limit stop helps eliminate scalding