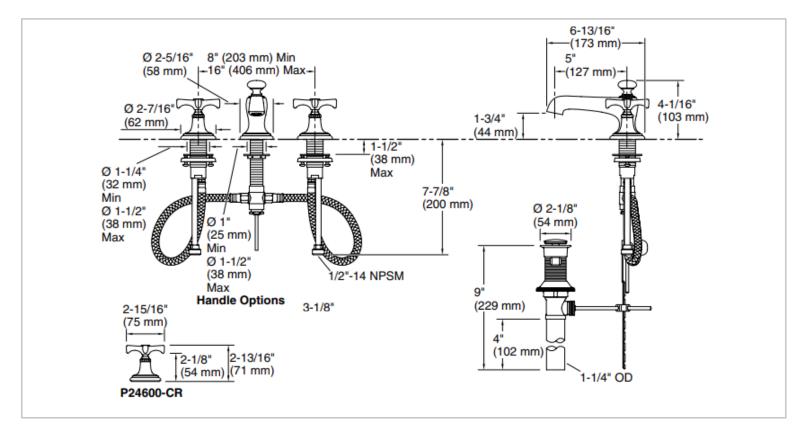

| Brand :                         | KALLISTA,USA                                                 |
|---------------------------------|--------------------------------------------------------------|
| Name :                          | Bellis Sink faucet, traditional spout, cross handles         |
| Item Code :                     | P24600-CR-CP                                                 |
| Designer :                      |                                                              |
| Color / Finish:<br>Dimensions : | Polished Chrome<br>(See data drawing below for<br>dimensions |
|                                 |                                                              |