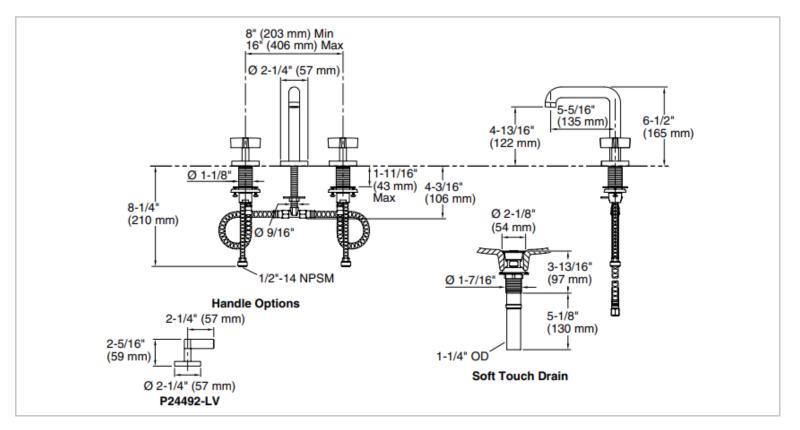

| B | L | 6 |
|---|---|---|

| Brand :                         | KALLISTA, USA                                          |
|---------------------------------|--------------------------------------------------------|
| Name :                          | One Sink Faucet, Tall spout, Lever<br>handles          |
| Item Code :                     | P24492-LV-GN                                           |
| Designer :                      |                                                        |
| Color / Finish:<br>Dimensions : | Gunmetal<br>(See data drawing below for<br>dimensions) |

## Product info:

- Single Control sink Faucet
- Tall Faucet
- Lever handles
- Solid brass construction for durability and reliability
- 1.2 gal/min (4.5 l/min) maximum flow rate

Add-ons to be sold separately: