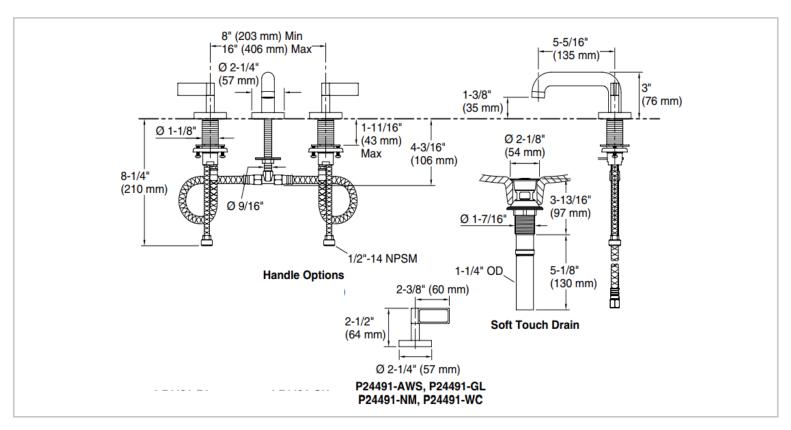

## KALLISTA.

Brand: KALLISTA, USA

Name: One Decorative sink faucet, low spout,

white carrara handles

Item Code: P24491-WC-GN

Designer:

Color / Finish: Gun metal

Dimensions: (See data drawing below for

dimensions)

Decorative Sink Faucet

Low Spout

· White Carrara handles

• Solid brass construction for durability and reliability

• 1.2 gal/min (4.5 l/min) maximum flow rate

• Includes Soft Touch drain

Add-ons sold separately: