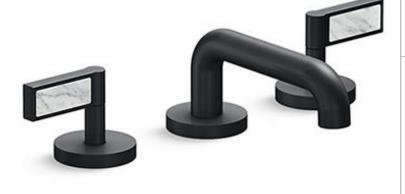

## KALLISTA.

Brand: KALLISTA, USA

Name: One Decorative sink faucet, low spout,

white carrara handles

Item Code: P24491-WC-GN

Designer:

Color / Finish: Gun metal

Dimensions: (See data drawing below for

dimensions)

Decorative Sink Faucet

Low Spout

· White Carrara handles

• Solid brass construction for durability and reliability

• 1.2 gal/min (4.5 l/min) maximum flow rate

• Includes Soft Touch drain

Add-ons sold separately: