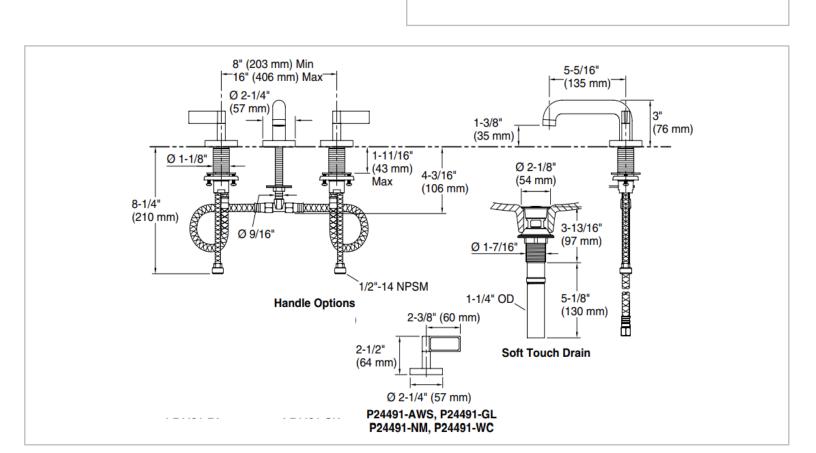

## KALLISTA.

Brand: KALLISTA, USA

Name: One Decorative sink faucet, Nero

Marquina handles low spout

Item Code: P24491-NM-CP

Designer:

Color / Finish: Polished Chrome

Dimensions: (See data drawing below for

dimensions)

· Decorative Sink Faucet

Low Spout

· White Carrara handles

• Solid brass construction for durability and reliability

1.2 gal/min (4.5 l/min) maximum flow rate

· Includes Soft Touch drain

## Add-ons sold separately:

· Flexible hose

Angle valve

Flushing of pipe must be done before fittings are installed. Failure to do so voids the warranty. Follow cleaning instructions and avoid using any harmful chemicals.