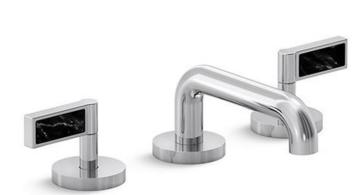

## KALLISTA.

Brand: KALLISTA, USA

Name: One Decorative sink faucet, Nero

Marquina handles low spout

Item Code: P24491-NM-CP

Designer:

Color / Finish: Polished Chrome

Dimensions: (See data drawing below for

dimensions)

· Decorative Sink Faucet

Low Spout

· White Carrara handles

• Solid brass construction for durability and reliability

1.2 gal/min (4.5 l/min) maximum flow rate

· Includes Soft Touch drain