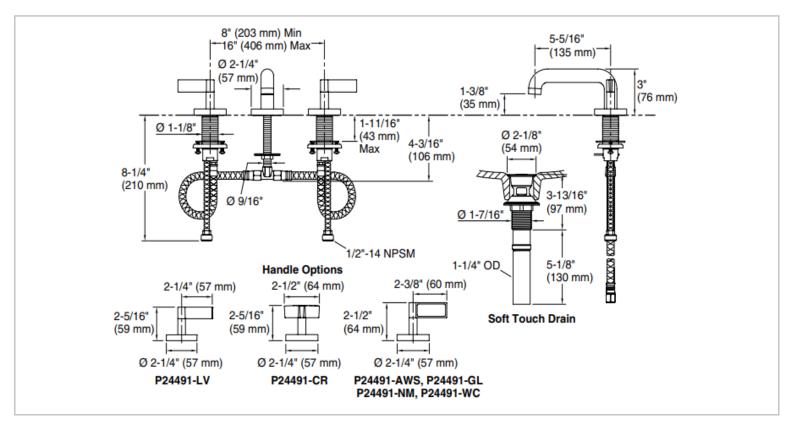

## KALLISTA

Brand: KALLISTA, USA

Name: One Sink Faucet With Low Spout Cross

handle

Item Code: P24491-CR-GN

Designer:

Color / Finish: Gunmetal

Dimensions: 162 x 341 x 68 mm

## Product info:

- Single Control sink Faucet
- Low Spout
- Cross Handle
- Solid brass construction for durability and reliability
- 1.2 gal/min (4.5 l/min) maximum flow rate

Add-ons to be sold separately: