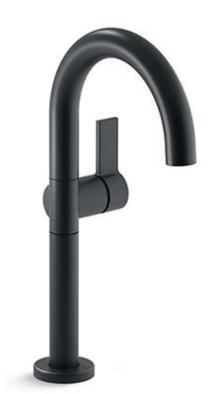

## KALLISTA.

Brand: KALLISTA, USA

Name: One Single control sink faucet, tall

faucet

Item Code: P24409-TL-GN

Designer:

Color / Finish: Gunmetal

Dimensions: 162 x 341 x 68 mm

## Product info:

- Single Control sink Faucet
- Tall Faucet
- Single-hole mounting
- Solid brass construction for durability and reliability
- 1.2 gal/min (4.5 l/min) maximum flow rate