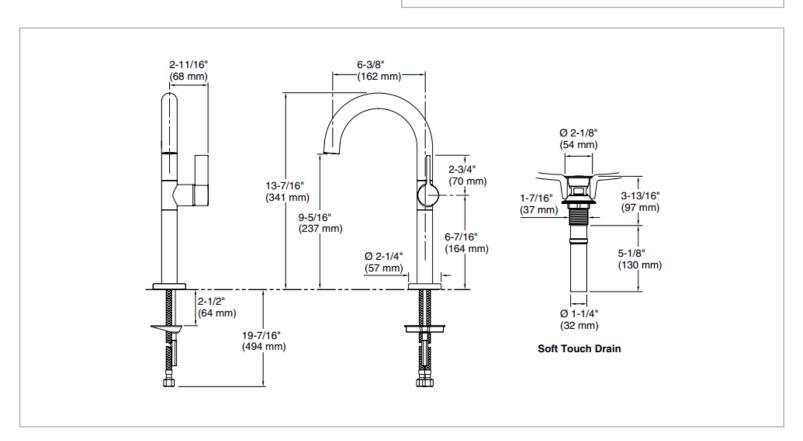

## KALLISTA.

Brand: KALLISTA, USA

Name: One Single control sink faucet, tall

faucet

Item Code: P24409-TL-GN

Designer:

Color / Finish: Gunmetal

Dimensions: 162 x 341 x 68 mm

## Product info:

- Single Control sink Faucet
- Tall Faucet
- Single-hole mounting
- Solid brass construction for durability and reliability
- 1.2 gal/min (4.5 l/min) maximum flow rate