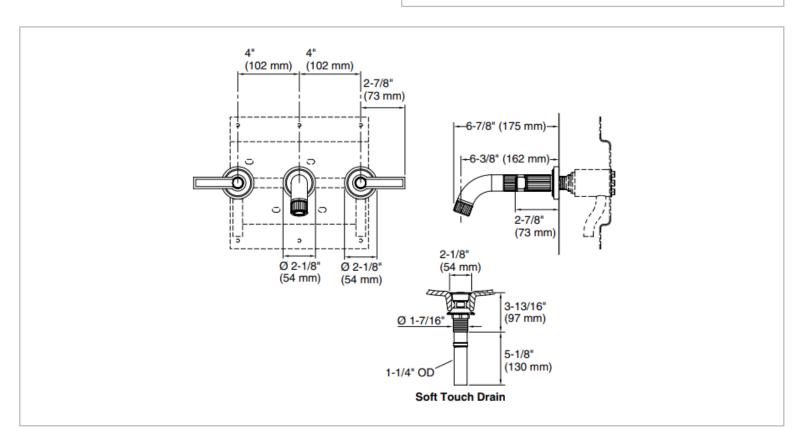

## KALLISTA.

Brand: KALLISTA, USA

Name: Vir Stil Wall-mount sink faucet, lever

handles

Item Code : P24200-LV-CP Designer : Laura Kirar

Color / Finish: Polished Chrome

Dimensions: (See data drawing below for

dimensions)

Wall-mount Sink Faucet

Lever handles

Solid metal construction for durability and reliability

• 1.2 gal/min (4.5 l/min) maximum flow rate

· Quarter-turn washer less ceramic disc valves

Add-ons to be sold separately: