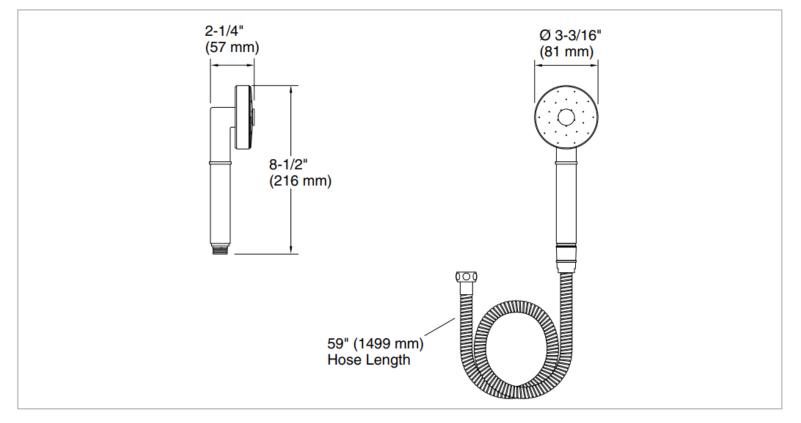

## KALLISTA.

| Brand :                         | KALLISTA,USA                                           |
|---------------------------------|--------------------------------------------------------|
| Name :                          | Pure Paletta Sink faucet, tall spout,<br>lever handles |
| Item Code :                     | P24175-00-BZ                                           |
| Designer :                      | Laura Kirar                                            |
| Color / Finish:<br>Dimensions : | Antique bronze<br>81 x 216 x 57 mm                     |